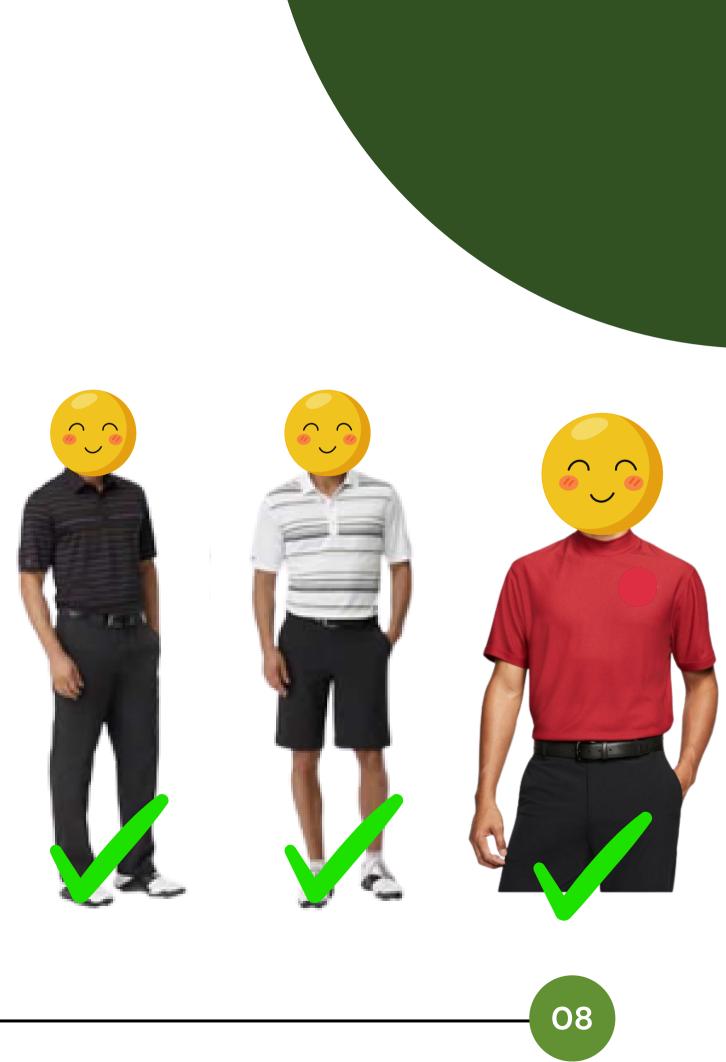

# ATTREONTHE GOLFCOURSE ACCEPTABLE

NOTE : GOLF SHOES WITH SOCK + SOFT SPIKE ONLY