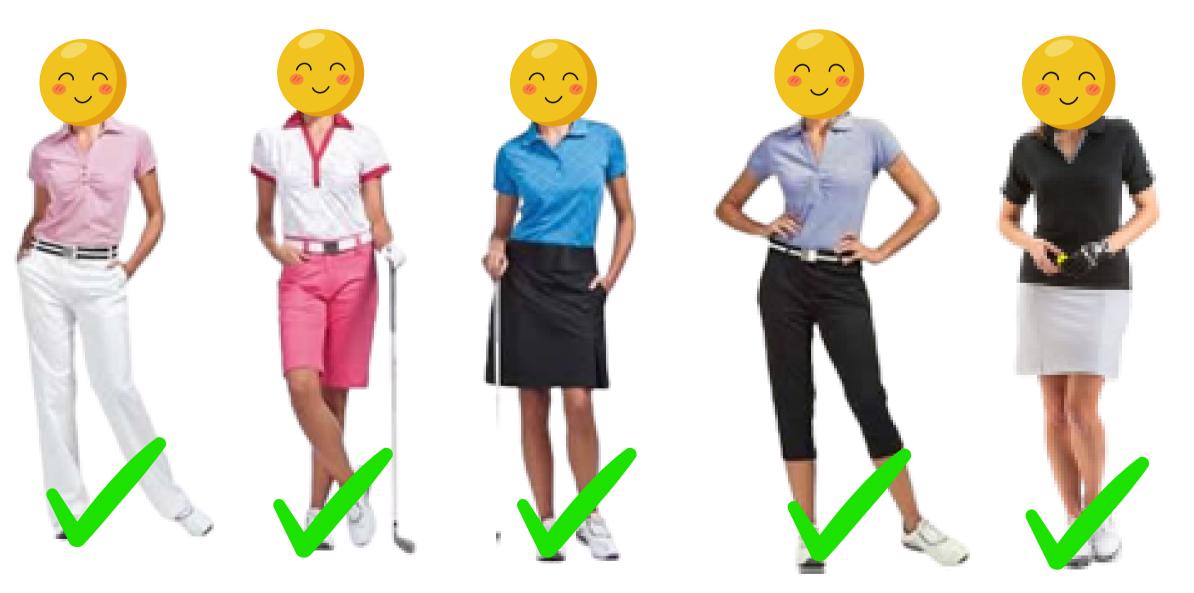

# ATTREONTHE GOLFCOURSE ACCEPTABLE

NOTE : GOLF SHOES WITH SOCK + SOFT SPIKE ONLY