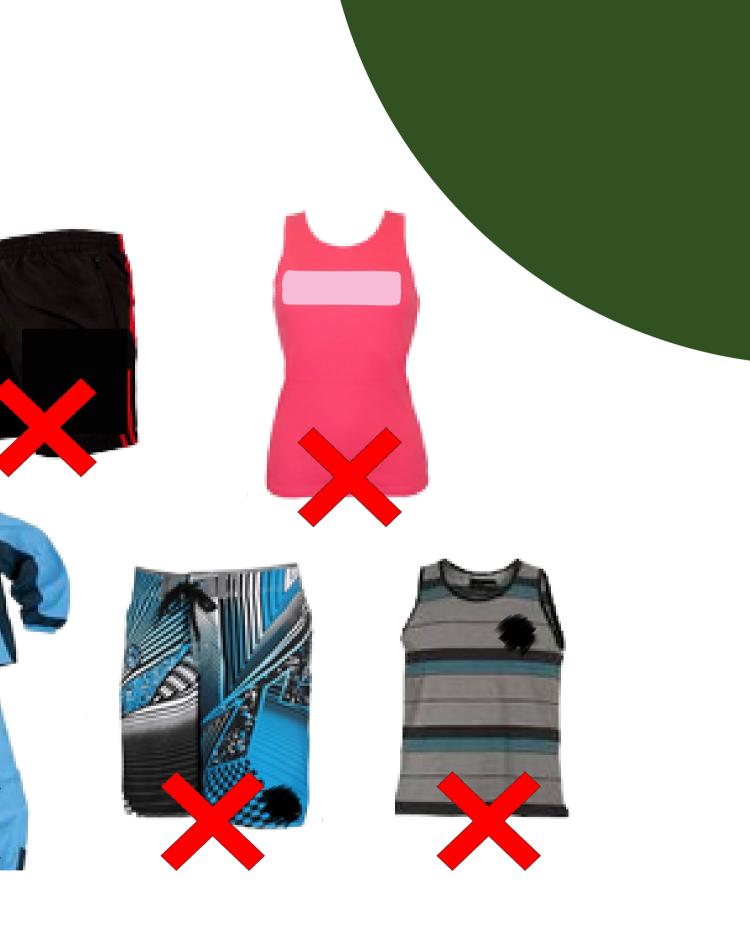

## **ATTIRE ON THE GOLF COURSE** UNACCEPTABLE

 $\cap$ 

IF YOU ARE UNSURE IF AN ITEM OF CLOTHING IS ACCEPTABLE PLEASE ASK CLUB OFFICE. NOTE